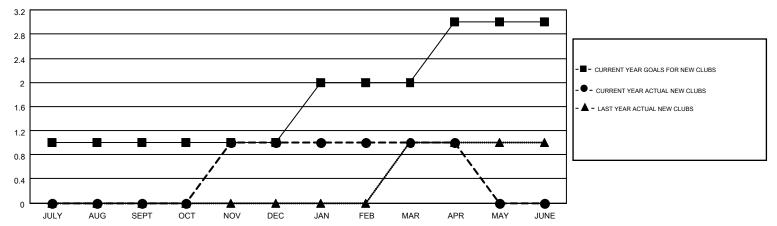

## GOALS AND ACTUAL NEW CLUBS CUMULATIVE

## Multiple District 44

**LOCATION: NEW HAMPSHIRE** 

GMT: ED LECIUS

|               |                  | Clubs             |                  |                  | Members  RESULTS FOR 2014-2015 |                    |                                        |                    |                  |
|---------------|------------------|-------------------|------------------|------------------|--------------------------------|--------------------|----------------------------------------|--------------------|------------------|
|               | RESU             | LTS FOR 2014-2015 |                  |                  |                                |                    |                                        |                    |                  |
| QUARTER       | NEW CLUB<br>GOAL | NEW CLUBS         | DROPPED<br>CLUBS | NET<br>GAIN/LOSS | QUARTER                        | NEW MEMBER<br>GOAL | CHARTER AND<br>NEW<br>MEMBERS<br>ADDED | DROPPED<br>MEMBERS | NET<br>GAIN/LOSS |
| JULY/AUG/SEPT | 1                | 0                 | 0                | 0                | JULY/AUG/SEPT                  | -15                | 43                                     | 100                | -57              |
| OCT/NOV/DEC   | 0                | 1                 | 1                | 0                | OCT/NOV/DEC                    | 20                 | 115                                    | 111                | 4                |
| JAN/FEB/MAR   | 1                | 0                 | 0                | 0                | JAN/FEB/MAR                    | 5                  | 51                                     | 46                 | 5                |
| APR/MAY/JUNE  | 1                | 0                 | 0                | 0                | APR/MAY/JUNE                   | 40                 | 34                                     | 14                 | 20               |