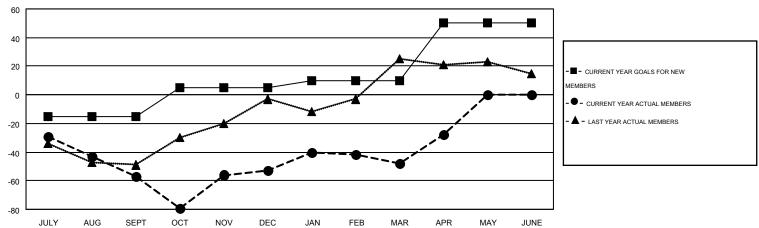

## GOALS AND ACTUAL MEMBERS CUMULATIVE

| DROPPED CLUBS: 1  DROPPED MEMBERS |                | 59 CLUBS OF 80 ADDED 1 OR MORE NEW MEMBERS | GENDER DISTRIBU<br>MALE<br>FEMALE     | TION<br>1,450 (62.42%)<br>873 (37.58%) |            |
|-----------------------------------|----------------|--------------------------------------------|---------------------------------------|----------------------------------------|------------|
| DECEASED CLUB CANCELLED OTHER     | 19<br>6<br>246 | CLICK HERE FOR HEALTH ASSESSMENT DATA      | FAMILY UNIT MEMBERS HEAD OF HOUSEHOLD |                                        | 615<br>301 |
| TOTAL                             | 271            |                                            | NON-HEAD OF HOUSEHOL                  | 314                                    |            |

## Multiple District 44

**LOCATION: NEW HAMPSHIRE** 

GMT: ED LECIUS

|               |                  | Clubs             |                  |                  | Members  RESULTS FOR 2014-2015 |                    |                                        |                    |                  |
|---------------|------------------|-------------------|------------------|------------------|--------------------------------|--------------------|----------------------------------------|--------------------|------------------|
|               | RESU             | LTS FOR 2014-2015 |                  |                  |                                |                    |                                        |                    |                  |
| QUARTER       | NEW CLUB<br>GOAL | NEW CLUBS         | DROPPED<br>CLUBS | NET<br>GAIN/LOSS | QUARTER                        | NEW MEMBER<br>GOAL | CHARTER AND<br>NEW<br>MEMBERS<br>ADDED | DROPPED<br>MEMBERS | NET<br>GAIN/LOSS |
| JULY/AUG/SEPT | 1                | 0                 | 0                | 0                | JULY/AUG/SEPT                  | -15                | 43                                     | 100                | -57              |
| OCT/NOV/DEC   | 0                | 1                 | 1                | 0                | OCT/NOV/DEC                    | 20                 | 115                                    | 111                | 4                |
| JAN/FEB/MAR   | 1                | 0                 | 0                | 0                | JAN/FEB/MAR                    | 5                  | 51                                     | 46                 | 5                |
| APR/MAY/JUNE  | 1                | 0                 | 0                | 0                | APR/MAY/JUNE                   | 40                 | 34                                     | 14                 | 20               |